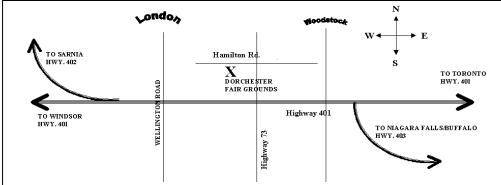

#### DIRECTIONS TO THE SHOW SITE

**Travelling from the west** Windsor/Detroit take the 401 past London to (exit # 203) Hwy 73, travel north on Hwy 73 to Hamilton Road, turn left/west for 1/4 mile turn left into the fairgrounds.

Travelling from Sarnia / Port Huron take the 402 to the 401 and follow the direction above.

**Travelling from the east Toronto** take 401 past Ingersol to (exit # 203) Hwy 73, travel north on Hwy 73 to Hamilton Road, turn left/west for 1/4 mile turn left into the fairgrounds.

Travelling from Niagara Falls / Buffalo take the 403 to the 401 and follow the directions above.