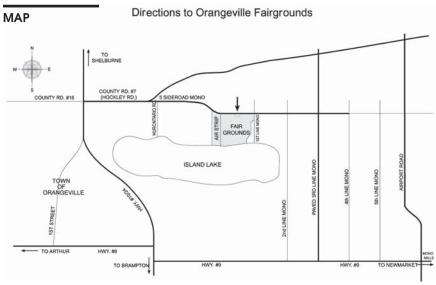

## ORANGEVILLE AGRICULTURE BUILDING

Orangeville Fairgrounds
5th Side Road (1-1/2 miles N.E. of Orangeville)

These Shows Held Under Canadian Kennel Club Rules Unbenched – Indoors