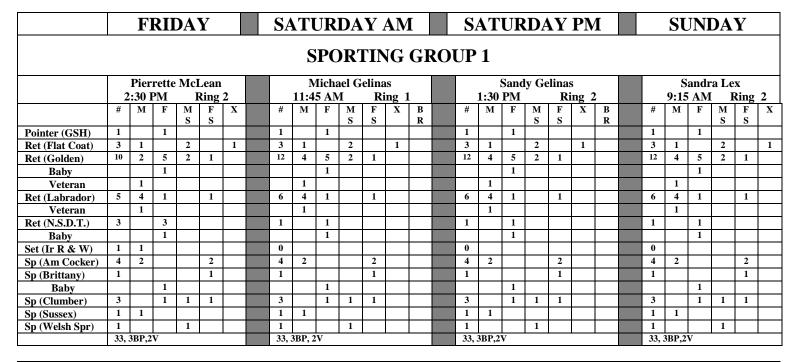

# Friday, July 28<sup>th</sup> 9am Ring 1

|                 |    | Ire    | ne L   | atch   | ford   |   |
|-----------------|----|--------|--------|--------|--------|---|
|                 | #  | М      | F      | M<br>S | F<br>S | X |
| Pointer (GSH)   | 1  |        | 1      |        |        |   |
| Ret (Flat Coat) | 3  | 1      |        | 2      |        |   |
| Ret (Golden)    | 9  | 1      | 5      | 2      | 1      |   |
| Baby            |    |        | 1      |        |        |   |
| Veteran         |    | 1      |        |        |        |   |
| Ret (Labrador)  | 6  | 4      | 1      |        | 1      |   |
| Veteran         |    | 1      |        |        |        |   |
| Ret (N.S.D.T.)  | 3  |        | 3      |        |        |   |
| Baby            |    |        | 1      |        |        |   |
| Set (Ir R & W)  | 1  | 1      |        |        |        |   |
| Sp (Am Cocker)  | 4  | 2      |        |        | 2      |   |
| Sp (Brittany)   | 1  |        |        |        | 1      |   |
| Baby            |    |        | 1      |        |        |   |
| Sp (Clumber)    | 3  |        | 1      | 1      | 1      |   |
| Sp (Sussex)     | 1  | 1      |        |        |        |   |
| Sp (Welsh Spr)  | 1  |        |        | 1      |        |   |
|                 | 33 | + 3 Ba | by + 2 | 2 Vete | rans   |   |