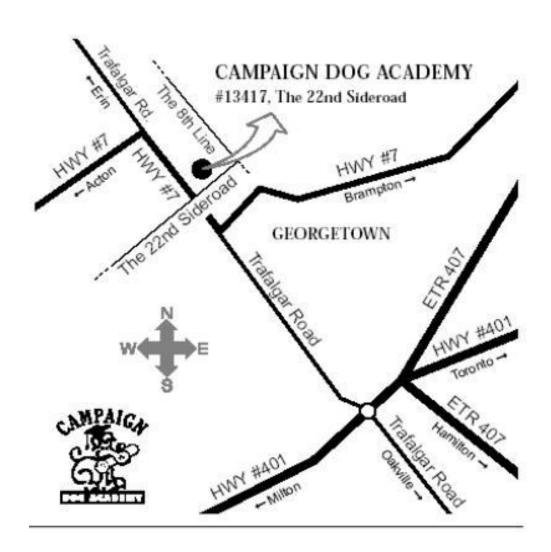

Directions to Trial
From Hwy. 401:
Take Trafalgar Rd. (Exit 328) north to Hwy. 7
Turn left at Hwy. 7
Turn right at 22<sup>nd</sup> Sideroad (1<sup>st</sup> lights, just past Esso station)
Campaign is on the left side, just north of Hwy. 7