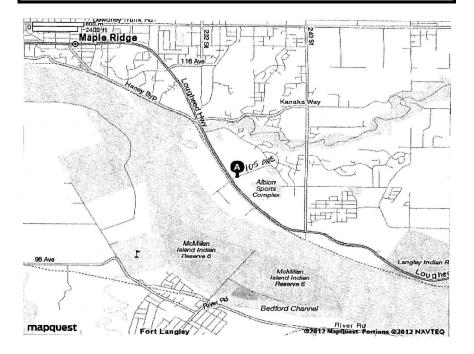

## Entries Close Wednesday, July 24th, 2013 at 6 PM PST

Albion Fairgrounds, Maple Ridge 23448 - 105th Avenue, Maple Ridge, B.C.

Dogs & equipment are left at your own risk.

The B.C. Labrador Retriever Club (1995) Society will not accept responsibility for lost or stolen goods.

**INDOORS** 

**Exhibition Building, Albion Fairgrounds** 

23448 - 105th Avenue, Maple Ridge, B.C.