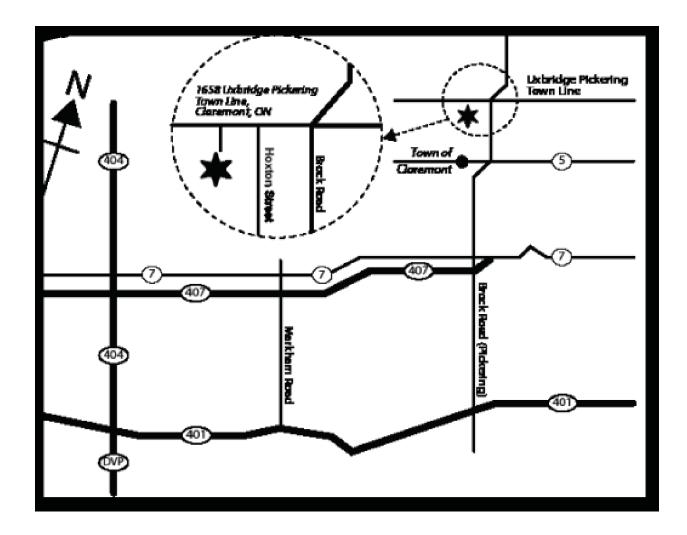

# Please Note:

The ramp from Hwy. 401 east to Brock Road North is closed. Take the ramp to Brock Road South, and turn back north at the earliest opportunity (you may have to go past the first set of lights and turn onto a side street).