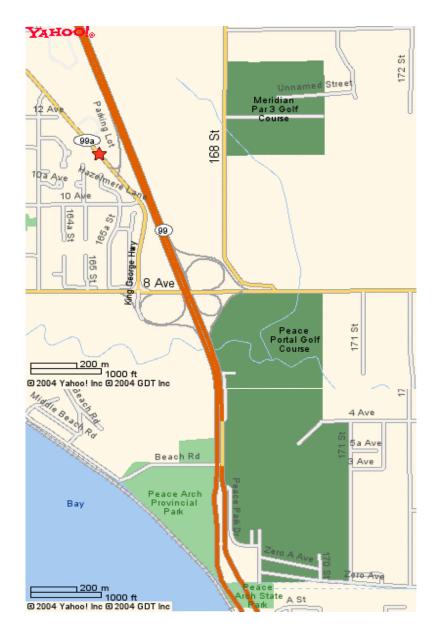

#### Directions to Peace Arch Park

The park is located on the Canada/USA border on Highway #99/Interstate #5. To access from the south, cross the international border at the Peace Arch crossing, then turn left at the first road you come to after leaving Canadian Customs. Proceed about 200 yards, then turn left into the park. To access from the north, head south on Highway #99 and take the exit marked "Peace Arch Park", turn right; proceed about 200 yards, then turn left into the park. If accessing from the host hotel, proceed south on the King George Highway to the 'round-a-bout' at 8<sup>th</sup> Ave., proceed through the intersection onto the Highway #99 access road. Follow onto the highway then follow instructions above.