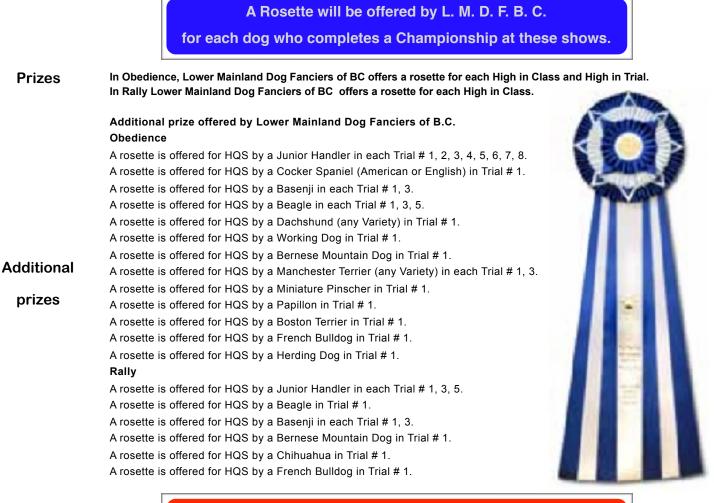

#### Entries close Midnight Wednesday August 29, 2018

www.bcdogshowservicesltd.ca

Lower Mainland Dog Fanciers of B.C. offers rosettes for Conformation: Show and Group level awards. Junior Handling and Obedience: All Placements.

A Rosette will be offered by L. M. D. F. B. C.

for each dog who completes a Title at these trials.