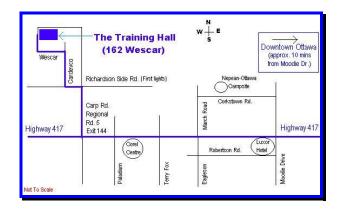

TO BE HELD INDOORS AT "The Training Hall", 162 Wescar Lane, Carp, ON

Mixed breeds and Unrecognized breeds with canine companion numbers accepted.

Day of Trial entries accepted IF limit has not been reached