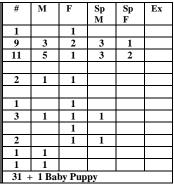

#### 12:30 pm Ring 1 Lee Anne Bateman Sp M Sp F # М F Ex В 1 1 9 3 2 3 1 11 5 1 3 2 1 1 2 1 2 2 1 1 3 1 1 1 1 2 1 1 1 1 1 1 1 1 33 + 1 Baby Puppy + 1 Alt + 1 Brace