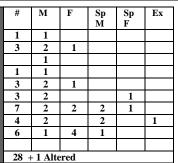

#### 4:00 pm Ring 2 Brian Reid

|                  | #    | Μ      | F     | Sp<br>M | Sp<br>F | Ex |
|------------------|------|--------|-------|---------|---------|----|
| Aust Cattle Dog  | 1    | 1      |       |         | -       |    |
| Aust Shepherd    | 4    | 2      | 1     | 1       |         |    |
| Altered          |      | 1      |       |         |         |    |
| Belgian Shepherd | 1    | 1      |       |         |         |    |
| Collie (Rough)   | 3    | 2      | 1     |         |         |    |
| Collie (Sm)      | 3    | 2      |       |         | 1       |    |
| GSD              | 6    | 1      | 2     | 2       | 1       |    |
| Shet. Sheepdog   | 4    | 2      |       | 2       |         |    |
| Pembroke         | 6    | 1      | 4     | 1       |         |    |
|                  |      |        |       |         |         |    |
| Total            | 28 - | + 1 Al | tered |         |         |    |