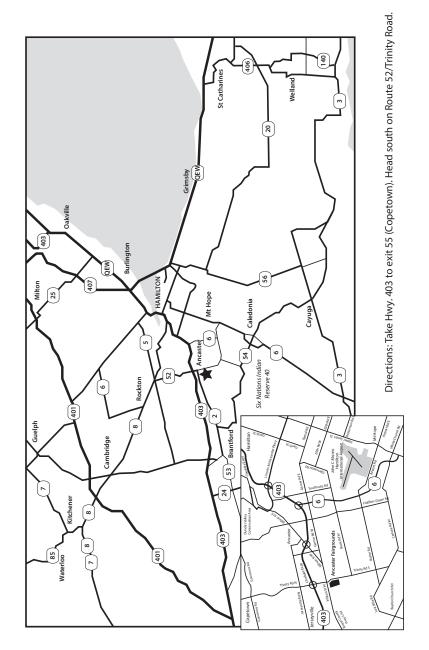

MAP SHOW SITE

OFFICIAL PREMIUM LIST

143<sup>rd</sup>, 144<sup>th</sup> & 145<sup>th</sup>

## ALL-BREED CHAMPIONSHIP DOG SHOWS

ANCASTER FAIRGROUNDS, Jerseyville, Ontario These Shows Held Under The Canadian Kennel Club Rules Unbenched – OUTDOORS

> Friday, SEPTEMBER 13, 2013 Saturday, SEPTEMBER 14, 2013 Sunday, SEPTEMBER 15, 2013