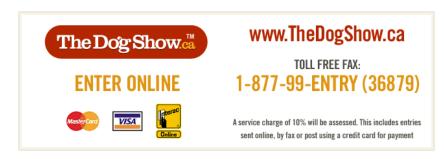

# ENTER ONLINE AND WIN A TRIP\* FOR TWO TO THE 2012 WESTMINSTER DOG SHOW, NEW YORK CITY

www.TheDogShow.ca

A service charge of 10% will be assessed.

This includes entries sent online, by fax or
post using a credit card for payment

\* No purchase required. Full contest details available at www.thedogshow.ca/Contest