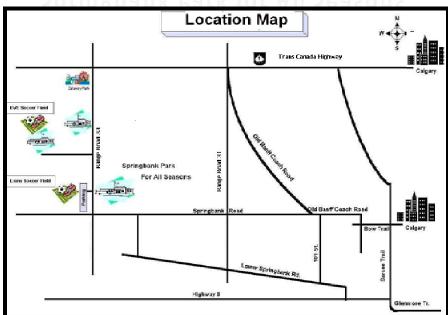

# Show Location Springbank Park for All Seasons

Springbank Park for All Seasons

## **SHOW PRECINCTS**

As designated by the Evelyn Kenny Kennel & Obedience Club

Springbank Park For All Seasons
32224A Springbank Road, Calgary, AB T3Z 2L9 Ph: 403.242.2223