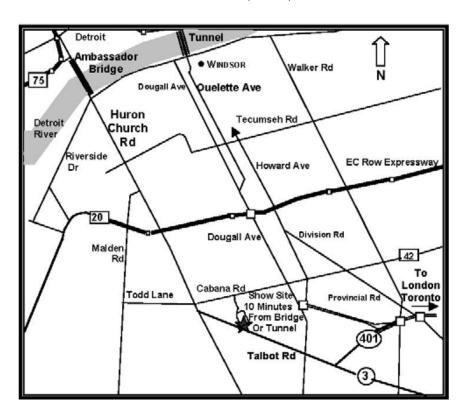

St. Clair College of Applied Arts & Technology

Windsor Campus Sportsplex 2000 Talbot Road West Windsor, Ontario N9A 6S4

Entries Close WEDNESDAY, MARCH 6, 2019 – 8:00 p.m. or when the limit is reached.

SANCTION MATCH Saturday, March 23