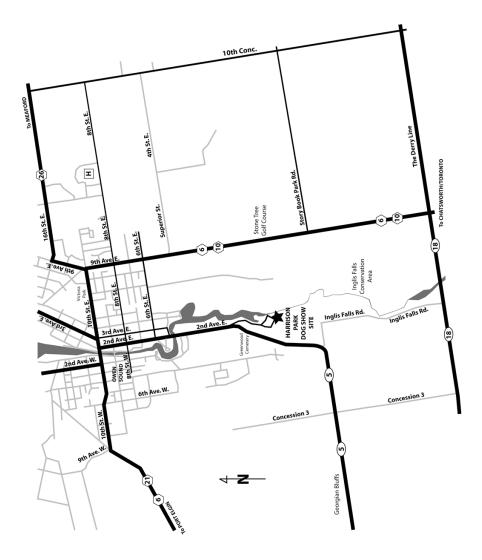

4 CKC Licensed OBEDIENCE TRIALS Limited Entry 4 CKC Licensed RALLY OBEDIENCE TRIALS Limited Entry Day of Event entries accepted time permitting

> HARRISON PARK 137 2nd Avenue East Owen Sound, Ontario

These Shows Held Under The Canadian Kennel Club Rules - Unbenched – Outdoors