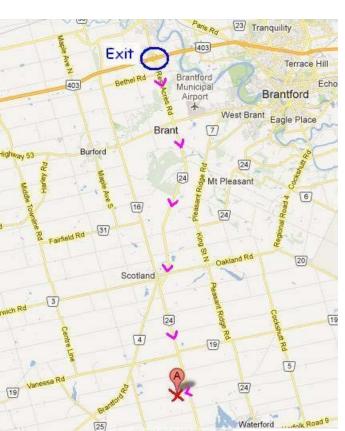

Map data @2012 Google -

## Directions to: THE POODLE FARM 1800 Windham Rd 6, Vanessa, On. NOE 1V0

### **Directions from London:**

- Take 401 east towards Toronto
- Merge onto Hwy 403 E via exit 235, toward Brantford/Hamilton/Niagara Falls
- Take the Rest Acres Rd. South exit, exit 27, toward Simcoe
- Merge onto Hwy. 24
- Turn right onto Windham Rd. 6
- 2<sup>nd</sup> house on the left

#### **Directions from Toronto:**

- Take QEW west toward Burlington
- Keep right to take Hwy 403 W toward Hamilton/Brantford
- Take the Rest Acres Rd. South exit, exit 27, toward Simcoe
- Turn right onto Windham Rd. 6
- 2<sup>nd</sup> house one the left