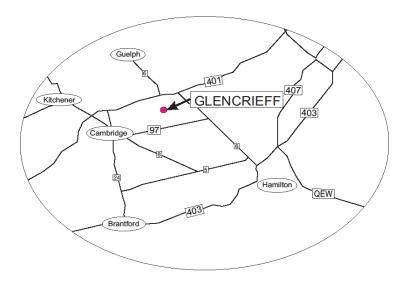

## **HEADQUARTERS: Glencrieff**, Pinebank Kennels 7111 Concession 1, Puslinch, ON

Working Certificate Tests will be conducted on the grounds of Pinebank Kennels and at various local properties in the Puslinch area.