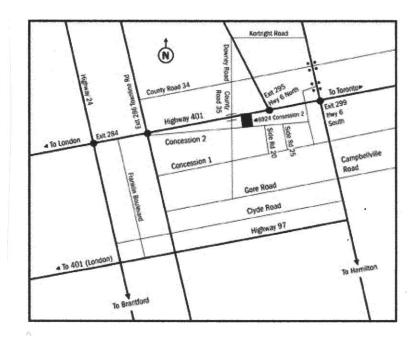

#### DIRECTIONS TO COMPANION DOG TRAINING

**From the East**: Take Hwy. 401 to Hwy 6 North (exit 295). Turn left at the 1<sup>st</sup> set of lights (Wellington Rd. 34). At County Rd. 35, turn left. After crossing the 401, turn left at the first road (Concession 2) – there is a sign for Paddock Corners. Turn left into the first driveway. Look for fire signs 6926 or 6924.

**From the West**: Take Hwy 401 to Townline Rd. (exit 286). Turn right at the lights off the 401, then left at the next set of lights (Lake Rd.). Follow this road until you come to a stop sign (small lake on your right). Keep right at the stop sign , and the road turns into Concession 2. After the stop sign for Count Rd. 35, turn left into the first driveway. Look for fire signs 6926 or 6924.

**From the North**: Take the Hanlon Expressway (Hwy. 6) south to Downey Rd. (YMCA on the corner). Turn right and follow this road. After crossing the 401, turn left at the first road (Concession 2) - there is a sign for Paddock Corners. Turn left into the first driveway. Look for fire signs 6926 or 6924.

**From the South**: Take Hwy. 6 towards Guelph. After the highway goes from 4 lanes to 2, you will go over a railroad bridge. Look for the sign for Leslie Rd. and turn left (if you get to the little town of Morriston, you've gone too far). Follow Lelise Rd. to Sideroad 20 and turn right. Sideroad 20 dead ends at Concession 2. Turn left. It is the 5<sup>th</sup> or 6<sup>th</sup> property on the left. Look for fire signs 6926 or 6924. If you get to County Rd. 35, you've gone too far.