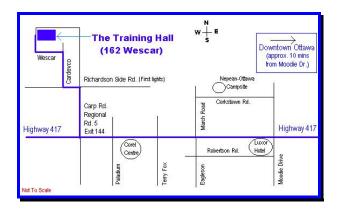

#### TO BE HELD INDOORS AT

"The Training Hall" 162 Wescar Lane Carp, ON

\*\*\*LIMITED ENTRY\*\*\*
ENTRIES CLOSE 8:00 P.M. October 11, 2011
Or

When the Obedience Judge's assignment has reached the limit of seven (7) hours of judging