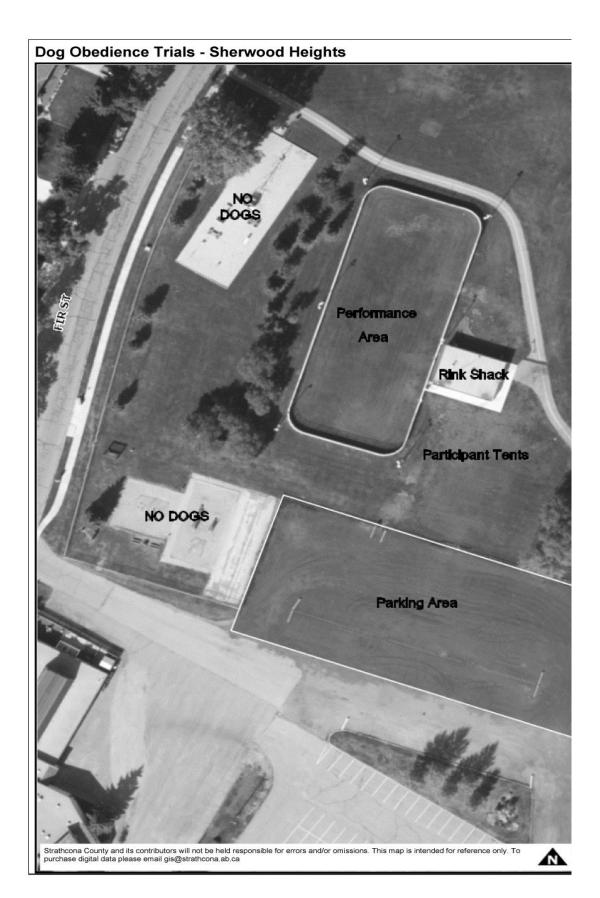

## **LABRADOR RETRIEVER CLUB OF ALBERTA**

OBEDIENCE AND RALLY-O TRIALS SEPTEMBER 20 AND 21, 2014

PLEASE SEE THE ATTACHED SITE MAP FOR PARKING, BENCHIN POTTY AREAS. PLEASE KEEP DOGS OUT OF THE PARK AT ALL 1 WILL BE ENFORCED, VIOLATORS WILL BE EXCUSED FROM THE