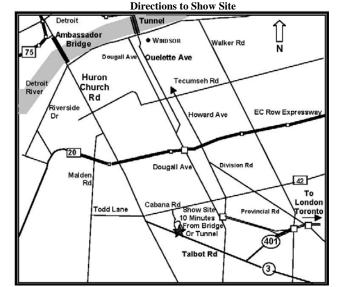

# March 22 & 23, 2014

St. Clair College of Applied Arts & Technology 2000 Talbot Rd. West, Windsor, Ontario. N9A 6S4

These Shows held under the rules of The Canadian Kennel Club (CKC)
This event held *Indoors* - Unbenched & Unexamined