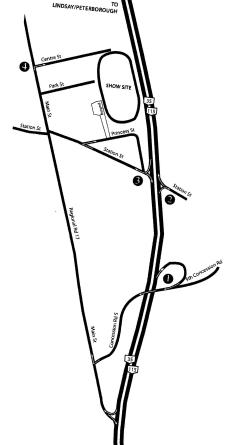

### NO DUMP STATION AVAILABLE

\*\*\*Campers must vacate the Fairgrounds by 8:00 p.m. Sunday, June 14, 2015

#### **MAP & DIRECTIONS**

#### Directions to the Orono Fairgrounds Show Site:

#### From Toronto/Belleville:

- Hwy. 401 take exit 436 Highway 35/115 North to County Road 17 / Main St. exit.
- Merge right onto 5th Concession Rd.. Turn right at Main Street (Regional Rd. 17).
- Proceed to Centerview Street, turn right to fairgrounds.

Note: because Hwy. 35/115 has a barrier divider, driving northbound you cannot use Station St., exit

#### From Peterborough/Lindsay:

- Highway 35 or Highway 115 South to Station St. exit.
- Stay on Station Street to Main Street. Turn right, proceed to the fairgrounds

#### Campers:

 On Main Street, turn right onto Centerview Street to fairgrounds.