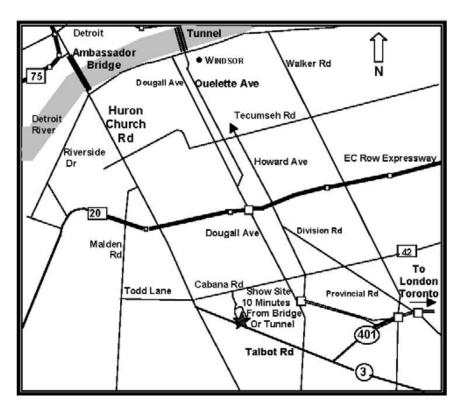

These Shows Held Under The Canadian Kennel Club Rules Unbenched – Indoors

St. Clair College of Applied Arts & Technology
Windsor Campus Sportsplex
2000 Talbot Road West

Windsor, Ontario N9A 6S4

NEW SITE FOR 2017