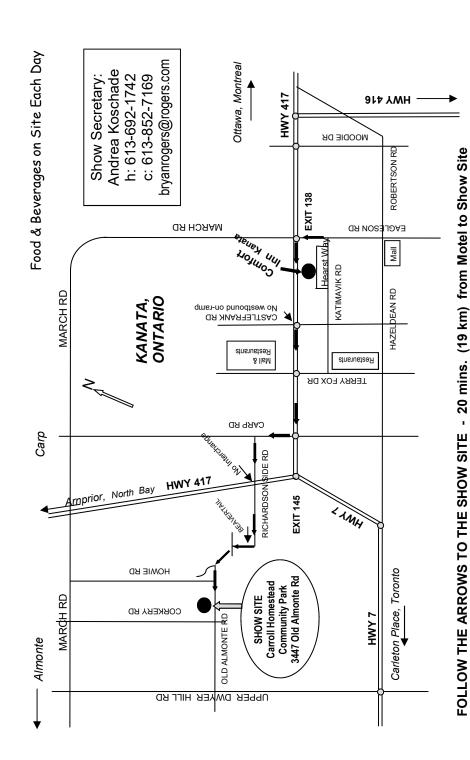

Judge: Tony Vandendool

Outdoors - same Great Location as past years Large Grassy Ring - Spacious Grounds

CARROLL HOMESTEAD COMMUNITY PARK 3447 Old Almonte Rd 20 MINS. WEST OF KANATA (OTTAWA) ONTARIO

### **SHOW SECRETARY**

ANDREA KOSCHADE, 2420 Pine Ave., Manotick ON K4M 1B4 (613) 692-1742 / e-mail: bryanrogers@rogers.com

### SHOW HEADQUARTERS HOTEL

COMFORT INN OTTAWA WEST, 222 Hearst Way, Kanata, Ontario. (613) 592-2200. The toll-free reservations line for Comfort Inns is 1-800-228-5150. (20 mins. to show). There is a restaurant in the motel. When making your reservation, refer to the "Ottawa & Area German Shepherd Dog Club" for the nightly rate of \$119.00 + taxes. There is a \$10 Pet Fee. This rate includes a full-hot breakfast, free wi-fi access. Deadline for booking your rooms is June 25, 2021 to get this rate.

#### OTHER MOTELS ACCEPTING DOGS

Exhibitors will be held responsible for any and all damages.

Baron's Best Western Hotel, 3700 Richmond Rd., Bells Corners (613) 828-2741 (25 mins. to show)

Bel-Air Motel, 44 Robertson Rd, Bells Corners, Nepean (613) 828-9181 (25 mins. to show)

7 West Motel (old motel), 10470 Highway #7, Carleton Place (613) 257-5666 (15 mins. to show)

Webb's Motel, 1705 Carling Ave, Ottawa (613) 728-1881 (25 mins. to show)

Best Western Macie's Hotel, 1274 Carling Av, Ottawa (613) 728-1951
(30 mins. to show)

Ottawa-Nepean Municipal Campsite, 411 Corkstown Rd, Nepean (20 mins. to show).

Phone after May 1st: (613) 828-6632. Information: Ottawa-Nepean Campsite Authority, 101 Centrepointe Dr, Nepean, Ont. K2G 5K7 (613) 727-6700 ext 441