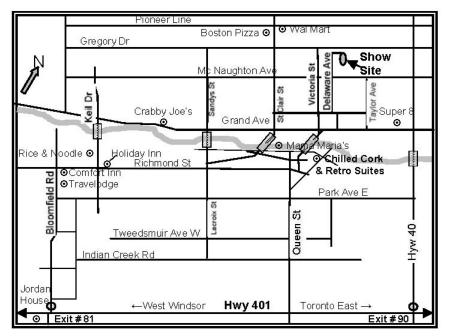

# (6) ALL BREED OBEDIENCE TRIALS (limited Entry)

(6) ALL BREED RALLY TRIALS (limited Entry)

New Show Site April 11, 12, 13, 2014

William Erickson Arena, 341 Delaware Ave., Chatham, Ontario. N7L 2W9

1 hour from - Detroit, Michigan, Port Huron, Michigan & London, Ontario