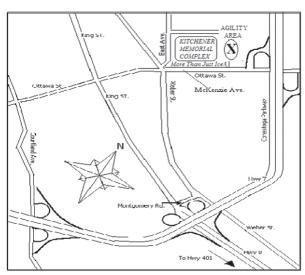

# MAP AND DIRECTIONS

From Hwy 401, take Hwy 8 (exit 278) towards Kitchener. Visit http://www.theaud.ca for specific directions.

## KITCHENER MEMORIAL AUDITORIUM COMPLEX

400 East Avenue, Kitchener ON

These Shows Held Under The Canadian Kennel Club Rules - Unbenched - Indoors