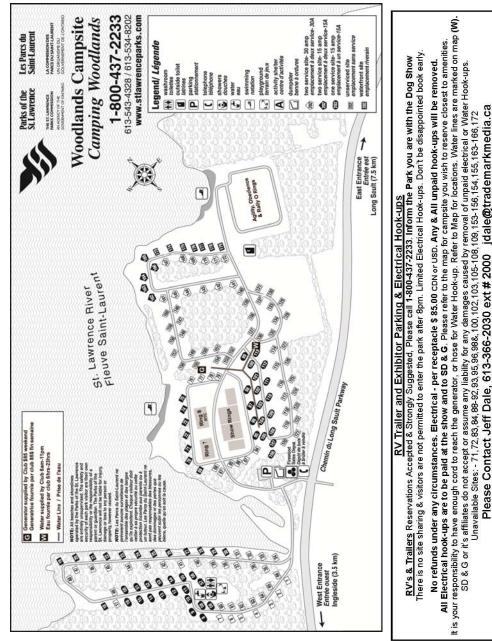

## 5 All Breed Agility Trials\*(Limited Entry) \*Separate Show Secretary

Long Sault Campgrounds, Woodlands Campsite, Long Sault, ON. Canada http://www.stlawrenceparks.com/lsp.htm

These Shows held under the rules of The Canadian Kennel Club (CKC) - This event held Outdoors - Unbenched & Unexamined "no cover will be provided in case of inclement weather'

RV & Trailer Parking - Jeff Dale, 613-366-2030 ext# 2000 jdale@trademarkmedia.ca

Show Photographer - Dean Dennis Photography, 613-314-2816 EMAIL: deandennisphotography@gmail.com

No pictures may be taken for the purpose of resale at the SD & G dog show by anyone other than the official show photographer(s) without express written consent from the SD & G club.

Note: Overflow camping hydro (electric) is \$50.00 and

MUST to be pre paid by August 15, 2013

Please forward payment to; Jodie O'Meara,
6135 Garlandside Rd., Cumberland, ON K4B 1S7

For more information contact - Jeff Dale, jdale@trademarkmedia.ca