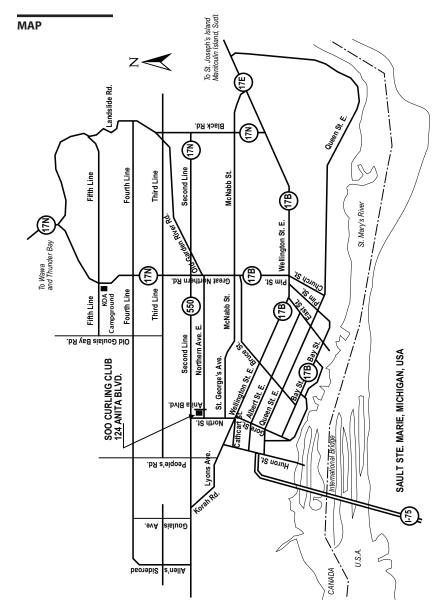

# 4 LICENSED RALLY OBEDIENCE TRIALS

LIMITED ENTRY (Saturday and Sunday)

SOO CURLING CLUB 124 Anita Blvd., Sault Ste. Marie, Ontario P6B 4P9

> These Shows Held Under The Canadian Kennel Club Rules Unbenched – Indoors