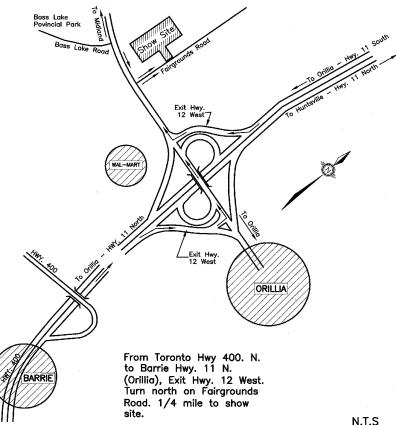

German Breeds - Sunday, August 6, 2017

(No classes for Boxers or Doberman Pinschers)

North American Breeds - Sunday, August 6, 2017 ODAS PARK

4500 FAIRGROUNDS ROAD, R.R. 2, ORILLIA Ontario L3V 6H2 GPS Coordinates: N44° 36.9765', W079° 28.0192'