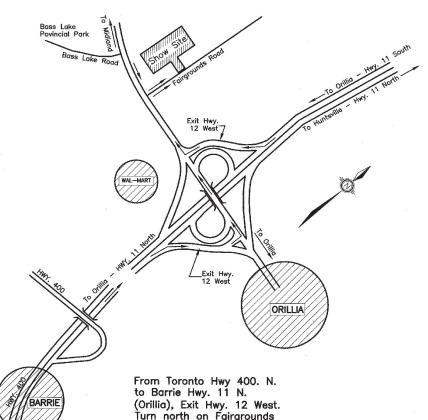

HWY 400 From Toronto

\*canine

N.T.S

All exhibitors will be required to clean up after their dogs at all times, including in the ring

Road. 1/4 mile to show

site.

OFFICIAL PREMIUM LIST

GREEN

# 4500 FAIRGROUNDS ROAD, ORILLIA Ontario

These Shows Held Under The Canadian Kennel Club Rules – Unbenched – Outdoors

# **ODAS PARK**

Fairgrounds Road, ORILLIA

Facilities include: Camping • Washrooms and Showers (a.m. only) PREPAID CAMPING (\$70.00 plus HST)