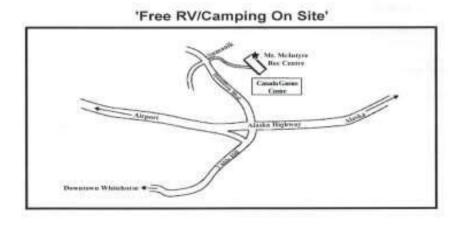

### YUKON KENNEL CLUB DOG SHOW LOCATION

# Mt. MacIntyre Recreation Centre Off Hamilton Boulevard, Whitehorse, YT

Mt. MacIntyre Rec Centre is behind the **Canada Games Complex** which sits on a hill facing Hamilton Blvd. The Complex offers swimming in their large pool and relaxation in the hot tub, steam room or sauna. There is a shallow pool with slides for children. The Complex hosts a coffee bar, a Subway outlet, an indoor walking track, a fitness centre, an indoor soccer area, ice skating area and skate rentals and a children's playroom. Come and visit this beautiful centre just a 5 minute walk from the dog show site.

- Coming from the West (from Alaska) on the Alaska Highway, turn right at the intersection with lights at the corner of Hamilton Blvd. and Alaska Highway.
- Coming from the East (from the Airport) turn left at the intersection with lights at the corner of Hamilton Blvd and Alaska Highway.
- Coming from downtown Whitehorse, continue straight up the 2 Mile Hill, through the intersection on to Hamilton Blvd.

Turn right off Hamilton Blvd. on to Sumanik Drive and into Mt. MacIntyre Rec. Centre and the site of the YKC show.

Tourism spots in Whitehorse include the Beringia Centre, Yukon Transportation Museum, Yukon Tourism Centre, MacBride Museum, the Klondike Paddlewheeler, Shipyards Park, Rotary Park, Whitehorse Rapids Fish Ladder, Miles Canyon, First Nation Cultural Centre & Library and other interesting sights.

# FREE RV CAMPING ON SITE

Limited camping at **no charge** will be available at Mt. MacIntyre in a designated area cordoned off for that purpose. Access to hydro, septic facilities and water hookups will not be available. This site is on pavement and the erection of tents may be difficult. Please note that half of the parking lot is for public parking only and not available for campers. Sites are first come, first served and exhibitors' camp at their own risk.