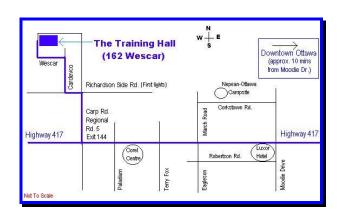

# **Ottawa Valley Golden Retriever Club**

4 ALL BREED OBEDIENCE TRIALS February 14 & 15, 2015

\*\* FOUR LICENCED OBEDIENCE TRIALS \*\* 126th , 127th, 128th, 129th Trials

TO BE HELD INDOORS AT "The Training Hall", 162 Wescar Lane, Carp, ON

#### MAIL ENTRIES TO:

Donna LaHaise, P.O. Box 28, Richmond, ON K0A 2Z0

E-mail: donna.lahaise@sympatico.ca

These shows and trials held indoors under the rules of the Canadian Kennel Club.