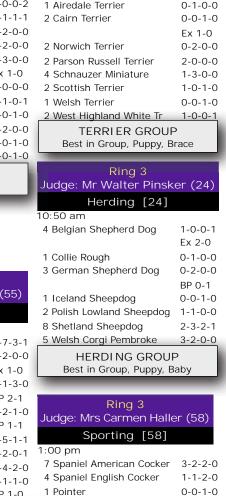

| Ring 3<br>Judge: Ms Laura Thompson(68)                                                                                                                                                   |                                                                                              |  |  |
|------------------------------------------------------------------------------------------------------------------------------------------------------------------------------------------|----------------------------------------------------------------------------------------------|--|--|
| Herding [18]                                                                                                                                                                             |                                                                                              |  |  |
| 3:00 pm                                                                                                                                                                                  |                                                                                              |  |  |
| 2 Belgian Shepherd Dog                                                                                                                                                                   | 1-0-0-1                                                                                      |  |  |
| 1 Collie Rough                                                                                                                                                                           | 0-1-0-0                                                                                      |  |  |
| 3 German Shepherd Dog                                                                                                                                                                    | 0-2-0-0                                                                                      |  |  |
|                                                                                                                                                                                          | BP 0-1                                                                                       |  |  |
| 1 Iceland Sheepdog                                                                                                                                                                       | 0-0-1-0                                                                                      |  |  |
| 2 Polish Lowland Sheepdog                                                                                                                                                                | 1-1-0-0                                                                                      |  |  |
| 4 Shetland Sheepdog                                                                                                                                                                      | 0-2-2-0                                                                                      |  |  |
| 5 Welsh Corgi Pembroke                                                                                                                                                                   | 3-2-0-0                                                                                      |  |  |
| HERDI NG GROUP<br>Best in Group, Puppy, Baby                                                                                                                                             |                                                                                              |  |  |
|                                                                                                                                                                                          |                                                                                              |  |  |
| Toy [50]                                                                                                                                                                                 |                                                                                              |  |  |
| Toy [50]<br>14 Cavalier King Charles                                                                                                                                                     | 4-6-2-2                                                                                      |  |  |
| -                                                                                                                                                                                        | 4-6-2-2<br>0-2-0-0                                                                           |  |  |
| 14 Cavalier King Charles                                                                                                                                                                 |                                                                                              |  |  |
| 14 Cavalier King Charles<br>2 Chinese Crested                                                                                                                                            | 0-2-0-0                                                                                      |  |  |
| 14 Cavalier King Charles<br>2 Chinese Crested                                                                                                                                            | 0-2-0-0<br>2-1-3-0                                                                           |  |  |
| 14 Cavalier King Charles<br>2 Chinese Crested<br>7 Havanese                                                                                                                              | 0-2-0-0<br>2-1-3-0<br>BP 1-0                                                                 |  |  |
| 14 Cavalier King Charles<br>2 Chinese Crested<br>7 Havanese                                                                                                                              | 0-2-0-0<br>2-1-3-0<br>BP 1-0<br>0-0-1-0                                                      |  |  |
| <ul><li>14 Cavalier King Charles</li><li>2 Chinese Crested</li><li>7 Havanese</li><li>2 Italian Greyhound</li></ul>                                                                      | 0-2-0-0<br>2-1-3-0<br>BP 1-0<br>0-0-1-0<br>BP 1-0                                            |  |  |
| <ul><li>14 Cavalier King Charles</li><li>2 Chinese Crested</li><li>7 Havanese</li><li>2 Italian Greyhound</li></ul>                                                                      | 0-2-0-0<br>2-1-3-0<br>BP 1-0<br>0-0-1-0<br>BP 1-0<br>1-0-1-0                                 |  |  |
| <ul><li>14 Cavalier King Charles</li><li>2 Chinese Crested</li><li>7 Havanese</li><li>2 Italian Greyhound</li><li>4 Papillon</li></ul>                                                   | 0-2-0-0<br>2-1-3-0<br>BP 1-0<br>0-0-1-0<br>BP 1-0<br>1-0-1-0<br>BP 1-1                       |  |  |
| <ul> <li>14 Cavalier King Charles</li> <li>2 Chinese Crested</li> <li>7 Havanese</li> <li>2 Italian Greyhound</li> <li>4 Papillon</li> <li>8 Pomeranian</li> </ul>                       | 0-2-0-0<br>2-1-3-0<br>BP 1-0<br>0-0-1-0<br>BP 1-0<br>1-0-1-0<br>BP 1-1<br>1-4-1-2            |  |  |
| <ul> <li>14 Cavalier King Charles</li> <li>2 Chinese Crested</li> <li>7 Havanese</li> <li>2 Italian Greyhound</li> <li>4 Papillon</li> <li>8 Pomeranian</li> <li>3 Poodle Toy</li> </ul> | 0-2-0-0<br>2-1-3-0<br>BP 1-0<br>0-0-1-0<br>BP 1-0<br>1-0-1-0<br>BP 1-1<br>1-4-1-2<br>0-2-0-1 |  |  |

Best in Group, Puppy, Baby

Note: Toy Dog judging in Ring 3 will be suspended during the Judging of Best in Specialty in the Group V Dog Club of BC Specialty.

Ring 4 Judge: Mr Oscar Valverde-Calvo (37)

Group Dog Club of B.C.

| Ring Z                                                                  |         | Ring 3                        |          |
|-------------------------------------------------------------------------|---------|-------------------------------|----------|
| Judge: Mr Oscar Valverde-Calvo (30)                                     |         | Judge: Ms Anne Katona (16)    |          |
| Hound [30]                                                              |         | Terrier [16]                  |          |
| 10:00 pm                                                                |         | 10:00 am                      |          |
| 2 Beagle                                                                | 0-0-0-2 | 1 Airedale Terrier            | 0-1-0-0  |
| 5 Dachshund Mini Long H.                                                | 2-1-1-1 | 2 Cairn Terrier               | 0-0-1-0  |
| 4 Dachshund Mini Smooth                                                 | 2-2-0-0 |                               | Ex 1-0   |
| 2 Dachshund Mini Wire H.                                                | 0-2-0-0 | 2 Norwich Terrier             | 0-2-0-0  |
| 5 Dachshund Stan Wire H                                                 | 1-3-0-0 | 2 Parson Russell Terrier      | 2-0-0-0  |
|                                                                         | Ex 1-0  | 4 Schnauzer Miniature         | 1-3-0-0  |
| 1 Petit Basset Grif Vendeen                                             | 1-0-0-0 | 2 Scottish Terrier            | 1-0-1-0  |
| 5 Whippet                                                               | 3-1-0-1 | 1 Welsh Terrier               | 0-0-1-0  |
| 1 Drever                                                                | 0-0-1-0 | 2 West Highland White Tr      | 1-0-0-1  |
| 3 Afghan Hound                                                          | 1-2-0-0 | TERRIER GROUP                 | <b>)</b> |
| 1 Deerhound Scottish                                                    | 0-0-1-0 | Best in Group, Puppy, Bi      | race     |
| 1 Rhodesian Ridgeback                                                   | 0-0-1-0 |                               |          |
| HOUND GROUP                                                             |         | Ring 3                        |          |
| Best in Group, Puppy                                                    |         | Judge: Mr Walter Pinsk        | er (24)  |
|                                                                         | _       | Herding [24]                  |          |
|                                                                         |         | 10:50 am                      |          |
|                                                                         |         | 4 Belgian Shepherd Dog        | 1-0-0-1  |
|                                                                         |         |                               | Ex 2-0   |
|                                                                         |         | 1 Collie Rough                | 0-1-0-0  |
| Ring 2                                                                  |         | 3 German Shepherd Dog         | 0-2-0-0  |
| Judge: Mr Ben Wasylyshe                                                 | (55)    |                               | BP 0-1   |
|                                                                         | 51 (33) | 1 Iceland Sheepdog            | 0-0-1-0  |
| Toy [55]                                                                |         | 2 Polish Lowland Sheepdog     | 1-1-0-0  |
| 12:30 pm                                                                |         | 8 Shetland Sheepdog           | 2-3-2-1  |
| 14 Cavalier King Charles                                                | 3-7-3-1 | 5 Welsh Corgi Pembroke        | 3-2-0-0  |
| 3 Chinese Crested                                                       | 0-2-0-0 | HERDING GROUP                 |          |
|                                                                         | Ex 1-0  | Best in Group, Puppy, B       | aby      |
| 9 Havanese                                                              | 2-1-3-0 |                               |          |
|                                                                         | BP 2-1  | Ring 3                        |          |
| 7 Papillon                                                              | 2-2-1-0 | Judge: Mrs Carmen Halle       | er (58)  |
|                                                                         | BP 1-1  | Sporting [58]                 |          |
| 8 Pomeranian                                                            | 1-5-1-1 | 1:00 pm                       |          |
| 3 Poodle Toy                                                            | 0-2-0-1 | 7 Spaniel American Cocker     | 3-2-2-0  |
| 6 Pug                                                                   | 0-4-2-0 | 4 Spaniel English Cocker      | 1-1-2-0  |
| 5 Yorkshire Terrier                                                     | 2-1-1-0 | 1 Pointer                     | 0-0-1-0  |
|                                                                         | BP 1-0  | 1 Retriever Flat-Coated       | 0-1-0-0  |
| TOY GROUP                                                               |         | 4 Retriever Golden            | 0-1-3-0  |
| Best in Group, Puppy, B                                                 | aby     | 8 Retriever Labrador          | 2-1-2-1  |
|                                                                         |         |                               | BP 0-1   |
| Note: Toy Group judging in R                                            |         |                               | Ex 1-0   |
| will follow the Yorkshire Terriers or<br>the Parade of Champions in the |         | 6 Retriever N.S. Duck Tolling |          |
| Cavalier Specialty, whichever                                           |         | 4 Spaniel English Springer    | 1-2-1-0  |
|                                                                         |         | 2 Vizala Smooth Llaire d      | 1 1 0 0  |