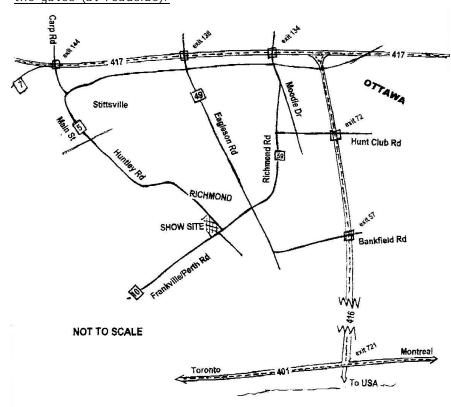

#### ON-SITE CAMPING

www.richmondfair.ca

Camping available for RVs and Trailers. Rate: \$65.00 for the weekend (Thursday to Sunday) if paid in advance by May 15<sup>th</sup>, \$75.00 if paid after May 15<sup>th</sup>. Access to water, electricity, and dumping station included. Arrival time is after 2:00 pm on Thursday. Cheques should be made out to The Ottawa Kennel Club. You must include your phone number or email address and the type of RV or Trailer and the license plate number with your cheque.

Send your reservation and cheque to:
Doug Werbin
5624 Prince of Wales Drive, RR #1
Kars, ON KOA 2E0

Camping will only be permitted after 2:00 PM on Thursday, May 24<sup>th</sup>. Any campers arriving earlier will be asked to wait outside of the gates (at roadside).